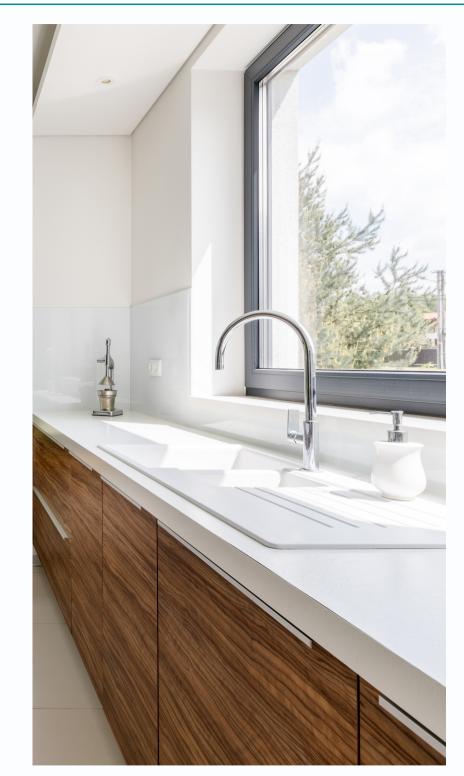

### Maintaining your ProQuartz Surfaces

ProQuartz and SIGMAquartz surfaces, are stylish and sophisticated, with enduring, lasting, beauty and strength.

Our surfaces, require minimal maintenance, and no sealing to retain the shine and brilliance.

# Daily Care

Simply wipe the worktops with warm water, and a mild, non-abrasive cleanser and rinse with clean water.

In the case of stubborn marks, the use of a non scratch sponge or cloth, and a non-abrasive cleaner is recommended.

#### Scratch Resistant

ProQuartz is harder than natural stone and highly scratch resistant. However, refrain from using the ends of sharp objects, such as knives or screwdrivers, directly onto the surface.

## **Heat Tolerance**

ProQuartz is structurally more heat resistant than other surfaces. However, like other stone tops, excessive heat may cause thermal shock and damage. The use of a trivet, or hot pad to place under your hot pots and pans, is recommended.