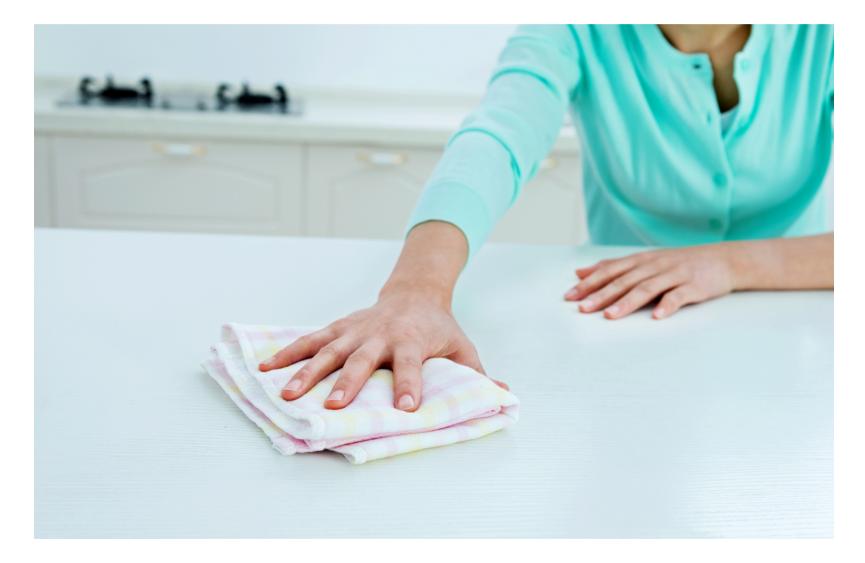

# Daily Care

Simply wipe the worktops with warm water, and a mild, non-abrasive cleanser and rinse with clean water.

In the case of stubborn marks, the use of a non scratch sponge or cloth, and a non-abrasive cleaner is recommended.

Simply rub gently onto the mark and clean with a damp cloth.