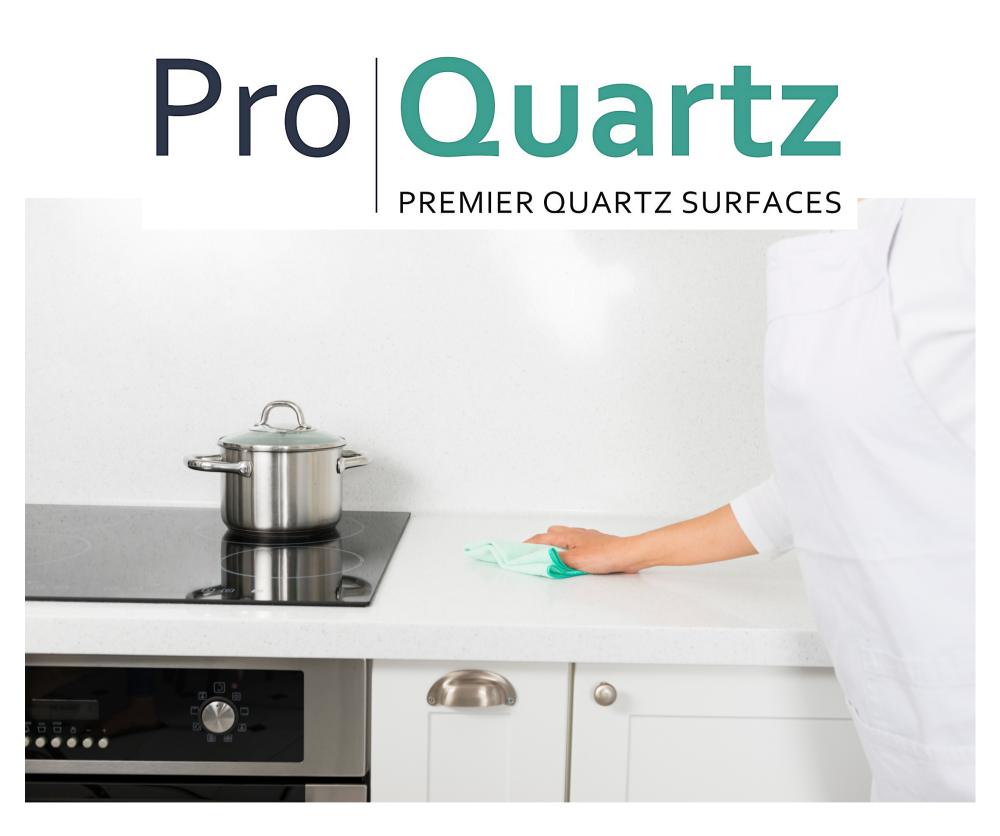

# Daily Care

Simply wipe the worktops with warm water, and a mild, non-abrasive cleanser and rinse with clean water.

In the case of stubborn marks, the use of a non scratch sponge or cloth, and a non-abrasive cleaner is recommended.

Simply rub gently onto the mark and clean with a damp cloth.